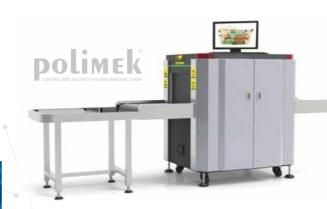

### X-RAY BAGGAGE SCANNER

X-ray baggage / packet/ luggage scanner devices are imaging systems for the pre-determination of the presence of dangerous substances in the package. This product is becoming increasingly important in todays conditions where safety is very important. Our services are Sales, Installation, Commissioning and ongoing Maintenance of X-Ray Scanners.

Our range of X-Ray Scanners are divided into the following categories: Hand Baggage, Hold Baggage and Cargo and Pallet Scanners, the main differentiators when selecting your X-Ray Scanner is: Tunnel Size, Single or Dual View, 3D Imaging and X-Ray Penetration.