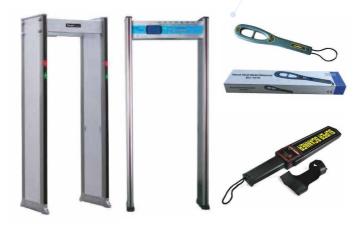

#### **METAL DETECTORS**

Metal detectors are among the most important elements of security systems together with x-ray baggage scanner.

They will detect metallic objects on people passing through the detector, such as knives, weapons etc. Their level of detection sensitivity can be adjusted to meet varying threats.

We can categorize on 2 type. Walk-through metal detectors and handheld scanner.

Smartguard SG 5335 C