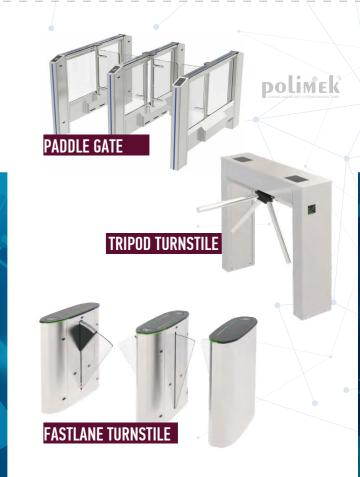

### **ACCESS CONTROL SYSTEM**

The purpose for the access control systems is to control the entries of the person's to certain places and to report relevant data. If required, time restrictions and introduction for access at doors may be applied for the persons. The system constitutes card readers or fingerprint readers and turnstiles and access control software. Status information accumulated on the terminals may preferably be transferred online or