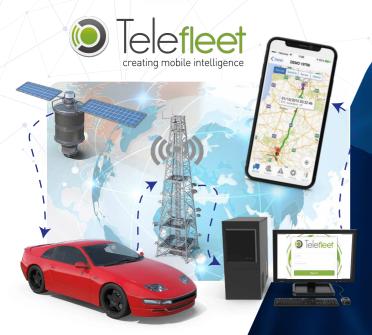

## **FLEET MANAGEMENT SYSTEM**

AL SAQR is an official partner of TELEFLEET - VEHICLE TRACK-ING & MANAGENT SOLUTION SYSTEM, Originated from Europe, and now one of the leading "Software-as-a-Service" (SaaS) tracking system solutions around the Globe.

We are NOT JUST a GPS tracking system service provider, TELEFLEET promotes to improve Qatar's road and public safety, by offering your company a solution that would surely improve the safety and cut your cost in traffic violations by checking the driver's seatbelt status, engine status, maintenance alert and notification, and by generating an advanced driver behaviour report analysis.